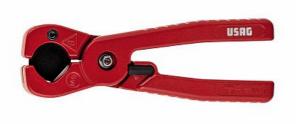

## **TUBE CUTTER FOR PEX AND PLASTIC TUBES**

### PROMO

- Blade with special shape and PTFE coating
- Automatic blade return
- Closure system with one hand